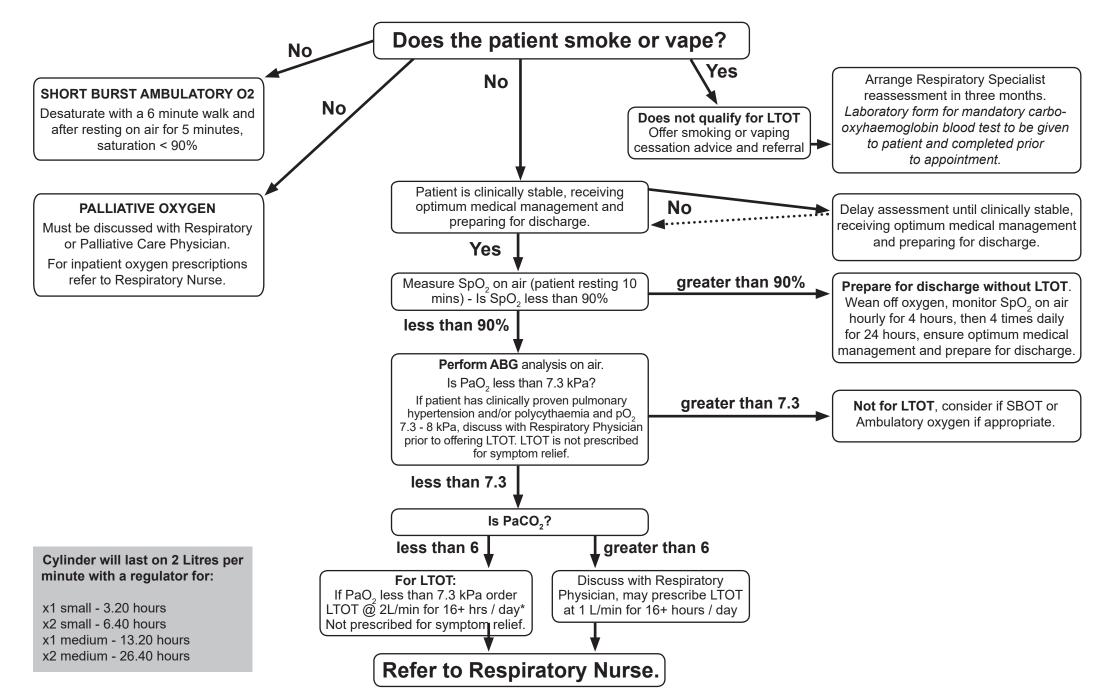

## ASSESSMENT FOR LONG TERM OXYGEN THERAPY (LTOT, COPD)

Please note that this flowchart generally relates to COPD. Please discuss all patients including palliative with a Respiratory Physician (Tauranga) or General Physician (Whakatane)